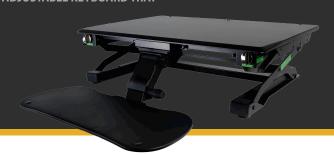

## **III** GOLDTOUCH EASYLIFT™ DESK

With 40 steps of vertical lift and up to 27 lbs (12kg) of counterforce, the EasyLift Desk is the most advanced desktop sit/stand desk solution in the world.

With the Goldtouch EasyLift Desk solution, users can maintain their ideal work posture throughout the day, whether sitting or standing, to prevent common work related pains like lower back pain. The adjustable sliding keyboard tray allows users to keep their elbows close to their side and to maintain the ideal minimal ergonomic distance of an arm's length from their computer screen.

The EasyLift keyboard tray lowers, raises, and tilts unlike any other desktop sit/stand desk on the market.