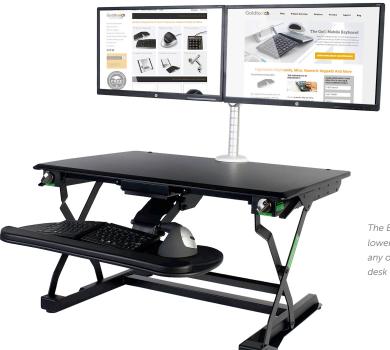

## **III** GOLDTOUCH EASYLIFT™ DESK

With 40 steps of vertical lift and up to 27 lbs (12kg) of counterforce, the EasyLift Desk is the most advanced desktop sit/stand desk solution in the world.

With the Goldtouch EasyLift Desk solution, users can maintain their ideal work posture throughout the day, whether sitting or standing, to prevent common work related pains like lower back pain. The adjustable sliding keyboard tray allows users to keep their elbows close to their side and to maintain the ideal minimal ergonomic distance of an arm's length from their computer screen.

The EasyLift Desk has the ability to raise and lower using sophisticated torque settings. Users can use the adjustment knobs on the sides of the desk to adjust the torque to accommodate the weight on their desks. The desk is then raised or lowered with the help of spring lifts to lighten the load.