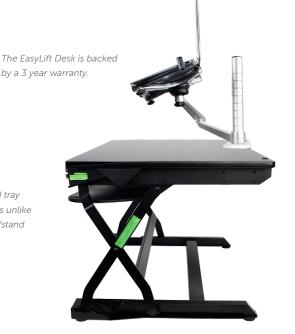

The EasyLift keyboard tray lowers, raises, and tilts unlike any other desktop sit/stand desk on the market.