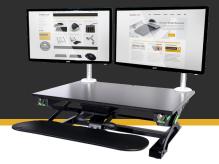

## **III** EASYLIFT<sup>™</sup> MONITOR ARM

The EasyLift Monitor Arm is a great companion for the Goldtouch EasyLift Desktop Sit/Stand Desk. It enhances the viewing display of computer monitors, laptops, or tablet devices by bringing them up to an appropriate viewing distance and height.

The EasyLift Arm can accommodate screen weights up to 20 lbs. The monitor arm comes in either Single or Dual models and easily attaches to the underside of the desk via a mounted post. VESA Monitor Adapters are included (1 or 2 dependant on the model you choose). Additionally, rubber rings will help you to achieve your desired monitor arm height and stability on the attached base.