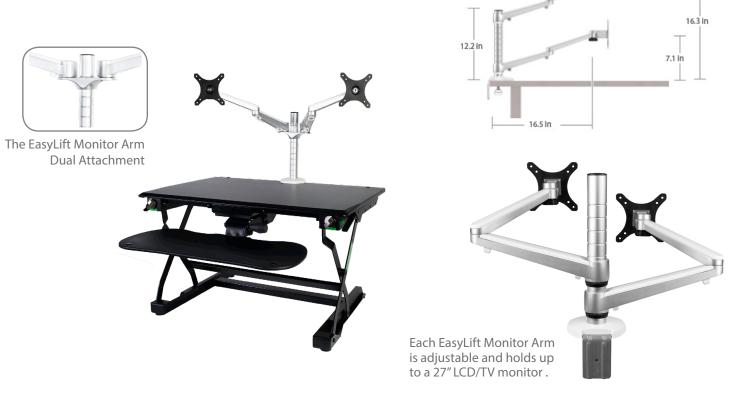

The EasyLift Arm can accommodate screen weights up to 20 lbs. The monitor arm comes in either Single or Dual models and easily attaches to the underside of the desk via a mounted post. VESA Monitor Adapters are included (1 or 2 dependant on the model you choose). Additionally, rubber rings will help you to achieve your desired monitor arm height and stability on the attached base.

## **III** FEATURES AND BENEFITS

- **Design:** Durable and lightweight aluminum construction.
- Adjustable: +90°/-80° pallet tilt adjustment, 180° pallet level adjustment, 360° cantilever adjustment.
- **Strong:** Each Monitor Arm can hold up to a 20 lb. monitor.
- Versatile Monitors: The EasyLift Desk accomodates up to 3 EasyLift Monitor Arms, so different configurations are possible depending on requirements.
- Easy Assembly: Includes all tools necessary to make assembly a breeze.